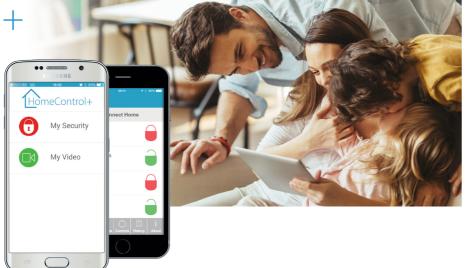

# Control Your Home Security From Anywhere In The World

With the HomeControl+ App linked with the PyronixCloud, you can set and unset your system, watch live video streaming, get system status and receive notification of any event in the palm of your hand from anywhere.

Available on Android<sup>m</sup> from the Google Play store, and on  $iOS^{m}$  from the Apple App store.