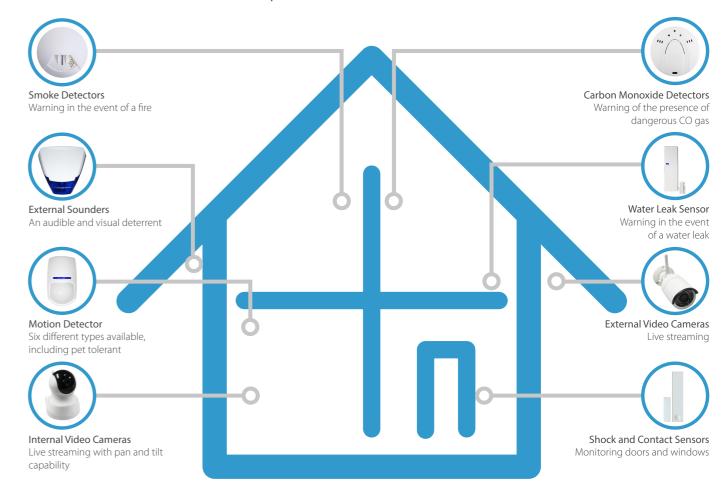

## Wireless Peripherals Available for HomeControl+

65, Brookhill Road, East Barnet, Herts, EN4 8SF www.frankalarms.co.uk