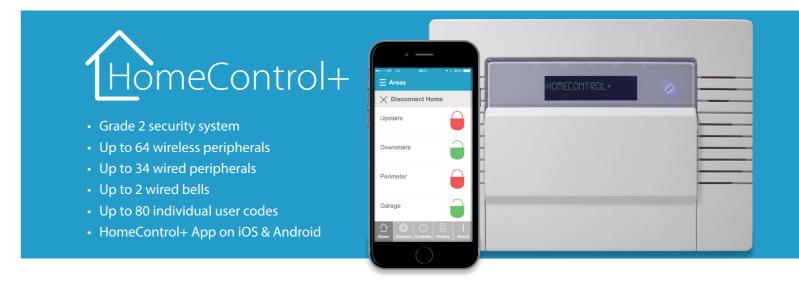

# The future of wireless security

HomeControl+

The award-winning security technology, now with an App.

# Methods of Setting/Unsetting

You can set or unset your security system in a number of different ways; via the HomeControl+ App on your smart device, from a remote keyfob, by entering a code on a keypad or by presenting a prox tag to a reader.

# Independent Areas

These provide easier control of outbuildings, garages and sheds, as they allow you to set and unset areas of the system in isolation rather than as a whole.

To view the HomeControl+ system in action scan here with your smart device